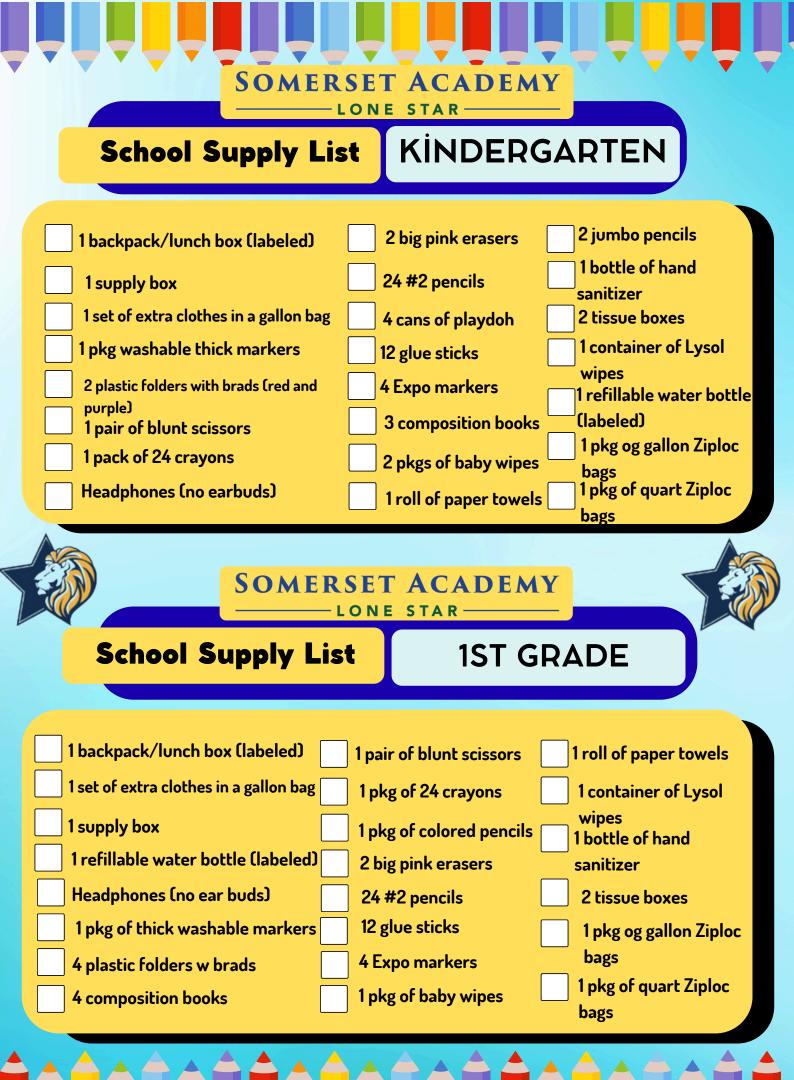

## **PRE-K**

| 1 backpack labeled                                                                                                      | 24 #2 pencils                                                                                                          |
|-------------------------------------------------------------------------------------------------------------------------|------------------------------------------------------------------------------------------------------------------------|
| 1 lunch box labeled                                                                                                     | 8 cans of playdoh                                                                                                      |
| 2 sets of extra<br>clothes in a gallon<br>bag<br>-underwear, socks,<br>bottoms, blue polo shirt<br>1 pkg washable thick | <ul> <li>12 glue sticks</li> <li>2 primary journals</li> <li>4 Expo markers</li> <li>1 roll of paper towels</li> </ul> |
| markers                                                                                                                 | 1 container of Lysol wipes                                                                                             |
| 2 plastic folders with brads                                                                                            | 1 bottle of hand sanitizer<br>2 tissue boxes                                                                           |
| 1 pair of blunt scissors                                                                                                | 2 pkgs of baby wipes                                                                                                   |
| 1 pack of 24 crayons                                                                                                    | 1 pkg gallon Ziploc bags                                                                                               |
| 4 jumbo pencils                                                                                                         | 1 pkg quart Ziploc bags                                                                                                |
| 1 big pink eraser                                                                                                       |                                                                                                                        |