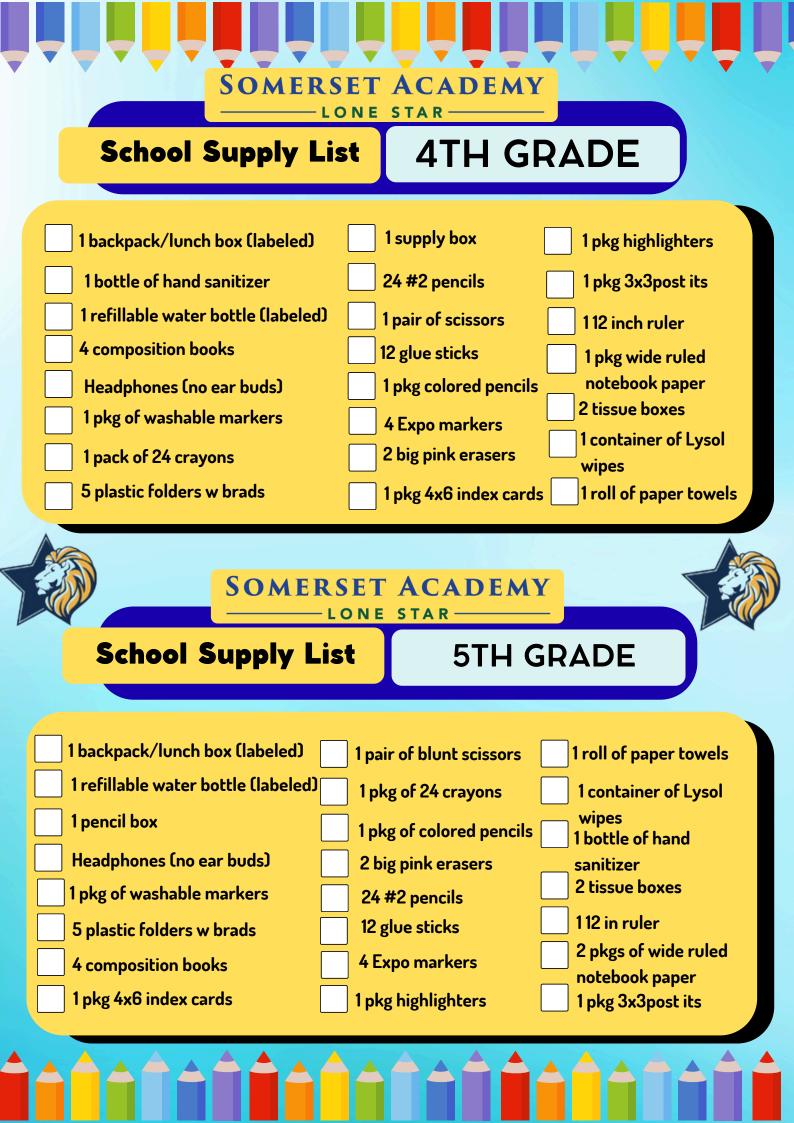

## **PRE-K**

| 1 backpack labeled                                                                                                      | 24 #2 pencils                                                                                                          |
|-------------------------------------------------------------------------------------------------------------------------|------------------------------------------------------------------------------------------------------------------------|
| 1 lunch box labeled                                                                                                     | 8 cans of playdoh                                                                                                      |
| 2 sets of extra<br>clothes in a gallon<br>bag<br>-underwear, socks,<br>bottoms, blue polo shirt<br>1 pkg washable thick | <ul> <li>12 glue sticks</li> <li>2 primary journals</li> <li>4 Expo markers</li> <li>1 roll of paper towels</li> </ul> |
| markers                                                                                                                 | 1 container of Lysol wipes                                                                                             |
| 2 plastic folders with brads                                                                                            | 1 bottle of hand sanitizer<br>2 tissue boxes                                                                           |
| 1 pair of blunt scissors                                                                                                | 2 pkgs of baby wipes                                                                                                   |
| 1 pack of 24 crayons                                                                                                    | 1 pkg gallon Ziploc bags                                                                                               |
| 4 jumbo pencils                                                                                                         | 1 pkg quart Ziploc bags                                                                                                |
| 1 big pink eraser                                                                                                       |                                                                                                                        |