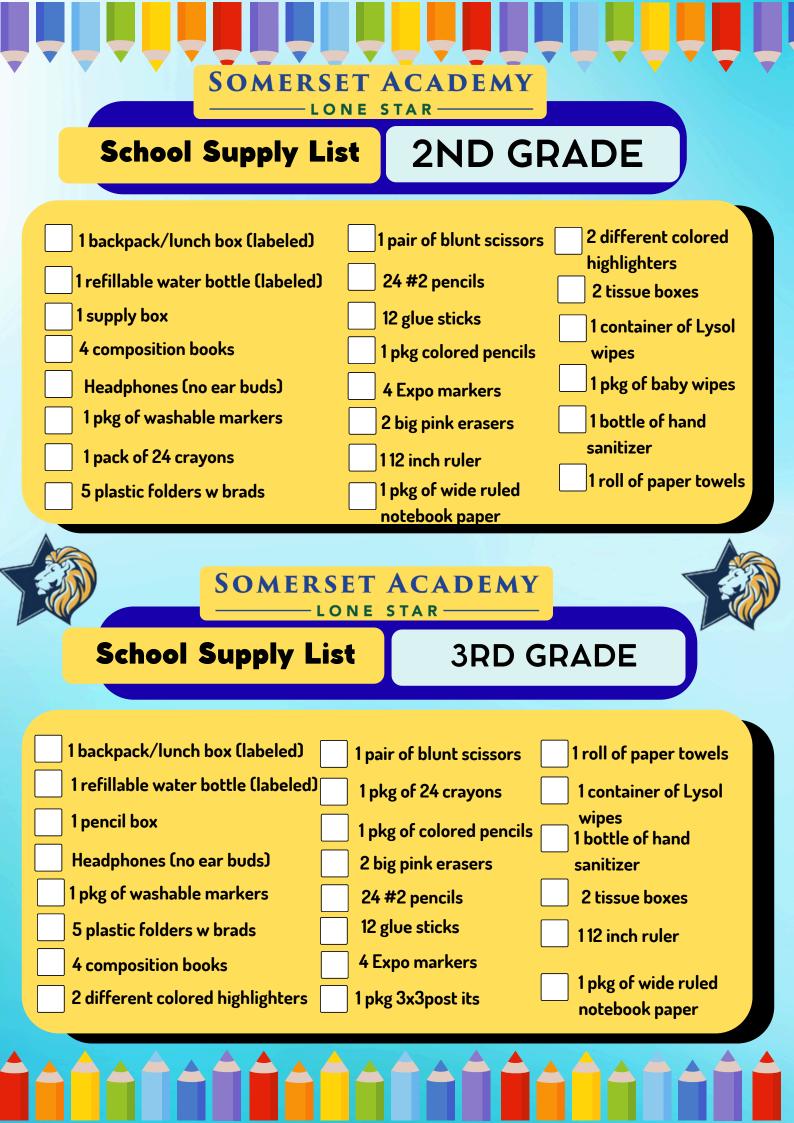

## **PRE-K**

| 1 backpack labeled                                                                                                      | 24 #2 pencils                                                                                                          |
|-------------------------------------------------------------------------------------------------------------------------|------------------------------------------------------------------------------------------------------------------------|
| 1 lunch box labeled                                                                                                     | 8 cans of playdoh                                                                                                      |
| 2 sets of extra<br>clothes in a gallon<br>bag<br>-underwear, socks,<br>bottoms, blue polo shirt<br>1 pkg washable thick | <ul> <li>12 glue sticks</li> <li>2 primary journals</li> <li>4 Expo markers</li> <li>1 roll of paper towels</li> </ul> |
| markers                                                                                                                 | 1 container of Lysol wipes                                                                                             |
| 2 plastic folders with brads                                                                                            | 1 bottle of hand sanitizer<br>2 tissue boxes                                                                           |
| 1 pair of blunt scissors                                                                                                | 2 pkgs of baby wipes                                                                                                   |
| 1 pack of 24 crayons                                                                                                    | 1 pkg gallon Ziploc bags                                                                                               |
| 4 jumbo pencils                                                                                                         | 1 pkg quart Ziploc bags                                                                                                |
| 1 big pink eraser                                                                                                       |                                                                                                                        |